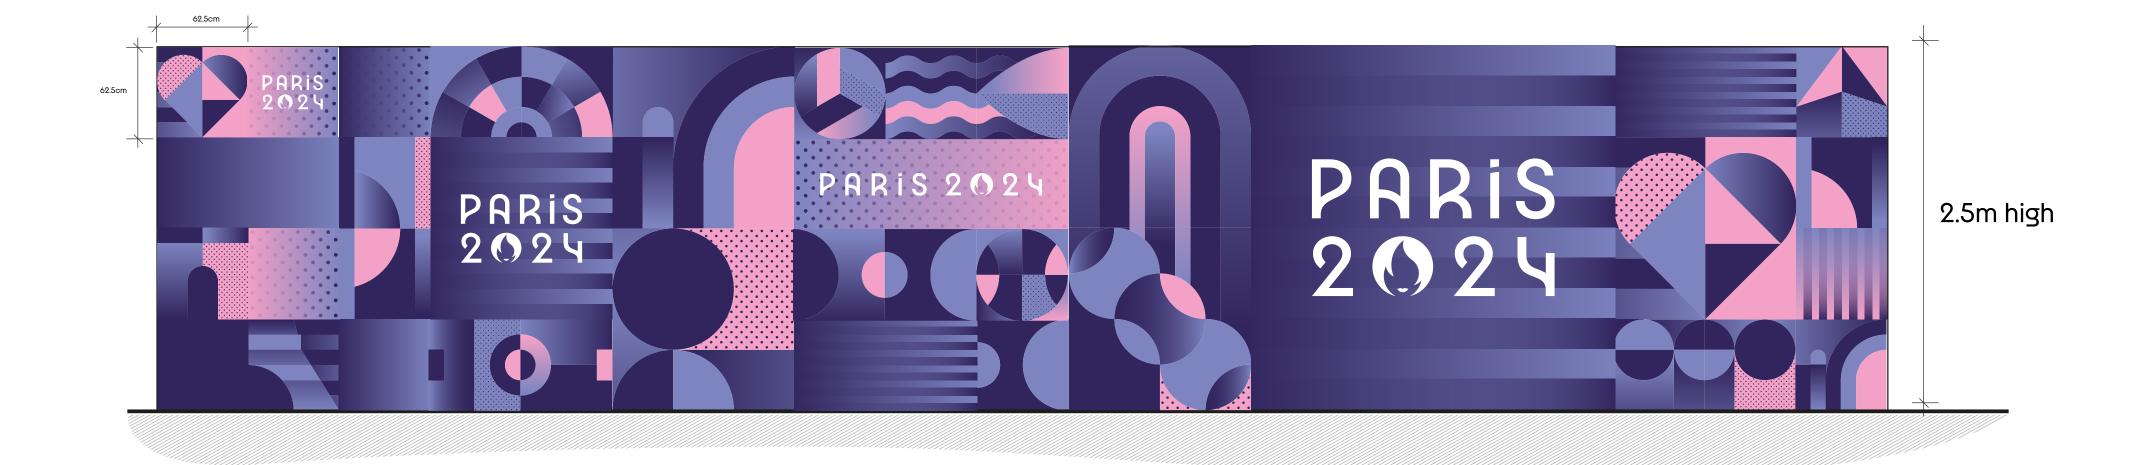

a wall with picto sports (On Location will specify that it will change according to the Paralympic events and sports / pictograms and logos must never be cut off by furniture, doors, etc.)































### **Green** venues











### Red venues













## **VIOLET ENVIRONEMNT FELT WALL**

Violet BIC venue felt wall colour options







Green BIC venue felt wall colour options







Red BIC venue felt wall colour options



### keyline needs to be the dark colur version of the chosen colour







### PHOTOCRAPHY - ON VIOLET BICHROME





## PHOTOCRAPHY - ON CREEN BICHROME



### PHOTOCRAPHY - ON RED BICHROME





































## **UIOLET MODULES BICHROME**





## **BLUE MODULES BICHROME**





## **CREEN MODULES BICHROME**





## **RED MODULES BICHROME**





# **OLYMPICS TO PARALYMPIC CHANCE**

### OLYMPIC VERSION



### PARALYMPIC VERSION









### PARALYMPIC PICTOGRAM SWAPOVER OPTIONS.

Subject to the size of the lightbox used in spaces that are used for the olympics as well as the paralympics these options can be considered and will help if a paralympic  $\nu enue$  has more sports being hosted in the  $\nu enue\ compared$ to it's useduring the olympics. the specific modules are removable to enamble this interchangability. It also means more pictogram presence can be used in blocks and avoid the watage of reprints of graphics for veNues that swap over

# PICTOCRAMS - ON