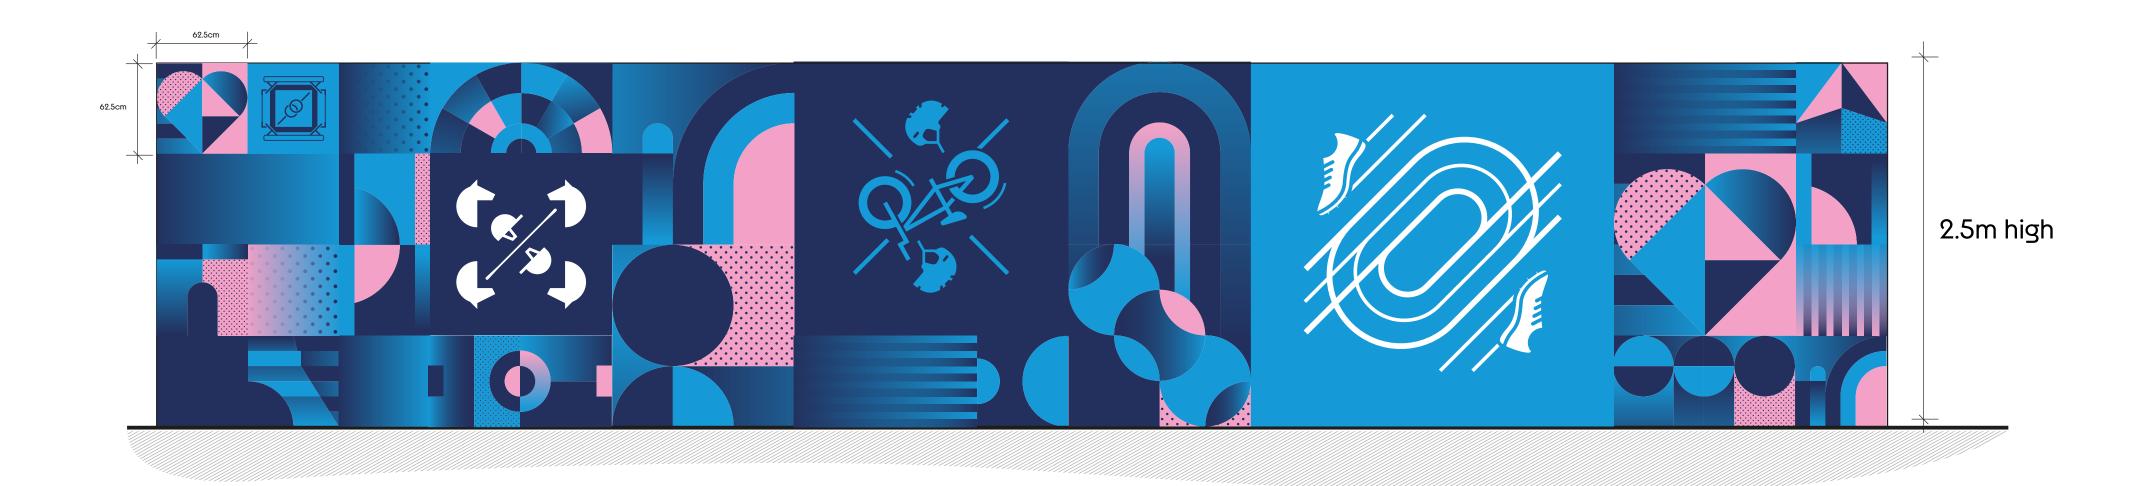

## **BLUE MODULES BICHROME**

# **MODUEL SCALE OPTIONS**

Blue BIC venue felt wall colour options