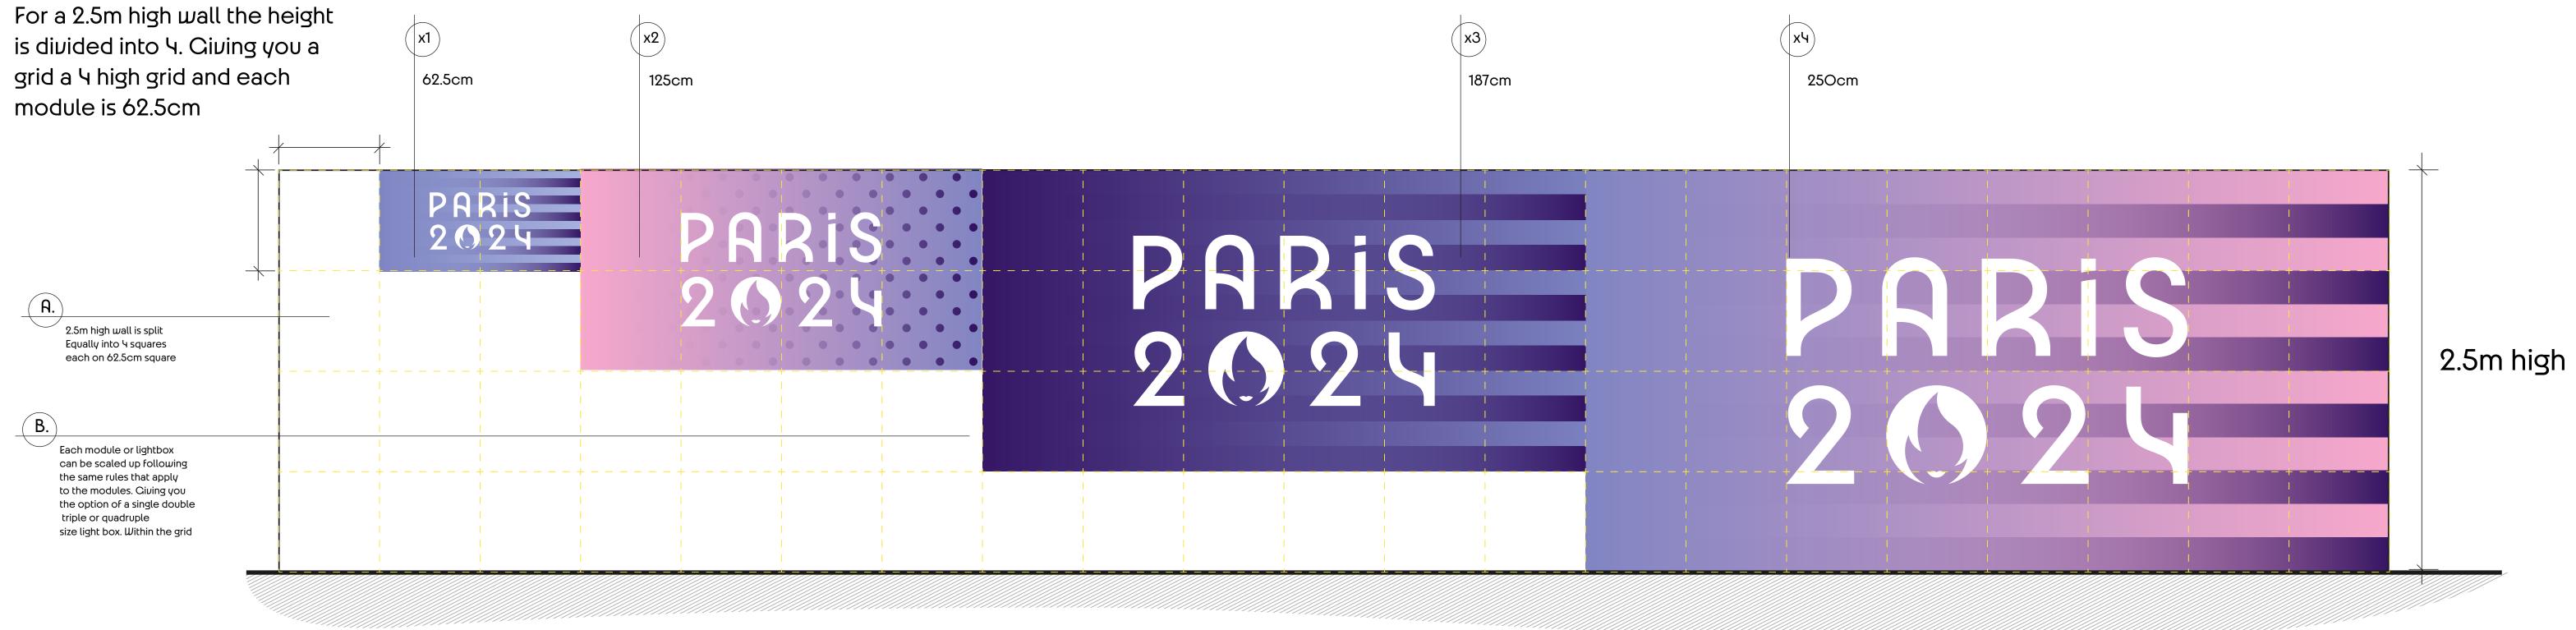

e of the lightbox used in spaces that are used for the olympics as well as the paralympics these options can be considered and will help if a paralympic  $\nu enue$  has more sports being hosted in the  $\nu enue\ compared$ to it's useduring the olympics. the specific modules are removable to enamble this interchangability. It also means more pictogram presence can be used in blocks and avoid the watage of reprints of graphics for veNues that swap over

# PICTOCRAMS - ON VIOLET BICHROME





# **MODUEL SCALE OPTIONS**



Blue BIC venue felt wall colour options

### keyline needs to be the dark colur version of the chosen colour keyline needs to be the dark colur version of the chosen colour





# PARIS 2024 SCALE OPTIONS - HORIZONTRI



# PARIS 2024 SCALE OPTIONS - HORIIZONTAL 2 MODULES