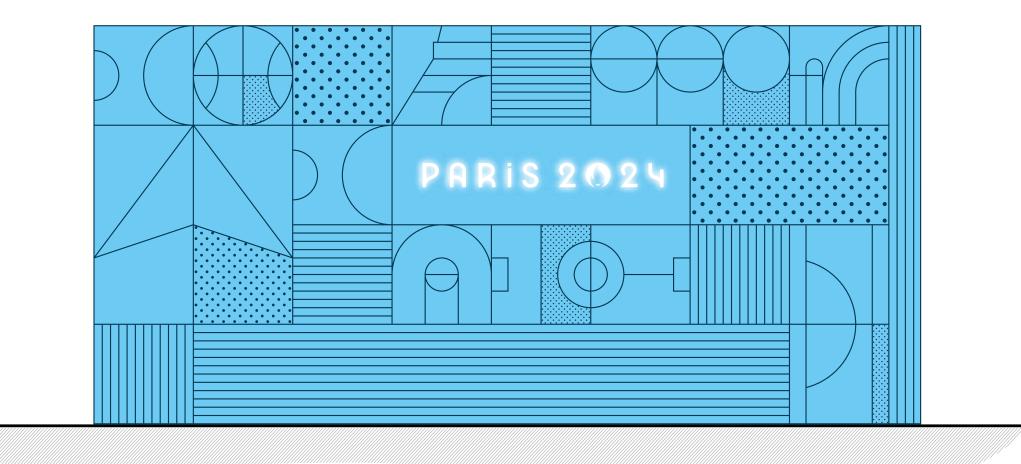

a wall with picto sports (On Location will specify that it will change according to the Paralympic events and sports / pictograms and logos must never be cut off by furniture, doors, etc.)































### **Green** venues











### Red venues













## **VIOLET ENVIRONEMNT FELT WALL**

Violet BIC venue felt wall colour options







Green BIC venue felt wall colour options







Red BIC venue felt wall colour options



### keyline needs to be the dark colur version of the chosen colour







### PHOTOCRAPHY - ON VIOLET BICHROME





## PHOTOCRAPHY - ON CREEN BICHROME



### PHOTOCRAPHY - ON RED BICHROME





































## **UIOLET MODULES BICHROME**





## **BLUE MODULES BICHROME**





## **CREEN MODULES BICHROME**





## **RED MODULES BICHROME**





# **OLYMPICS TO PARALYMPIC CHANCE**

### OLYMPIC VERSION



### PARALYMPIC VERSION









### PARALYMPIC PICTOGRAM SWAPOVER OPTIONS.

Subject to the size of the lightbox used in spaces that are used for the olympics as well as the paralympics these options can be considered and will help if a paralympic  $\nu enue$  has more sports being hosted in the  $\nu enue\ compared$ to it's usedur