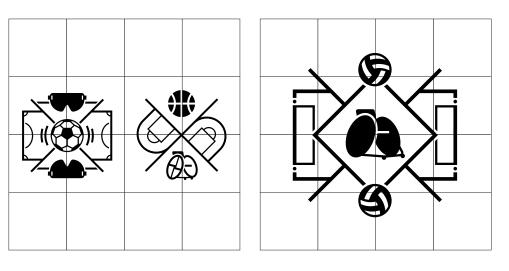

a wall with picto sports (On Location will specify that it will change according to the Paralympic events and sports / pictograms and logos must never be cut off by furniture, doors, etc.)

# PICTOCRAMS - ON VIOLET BICHROME