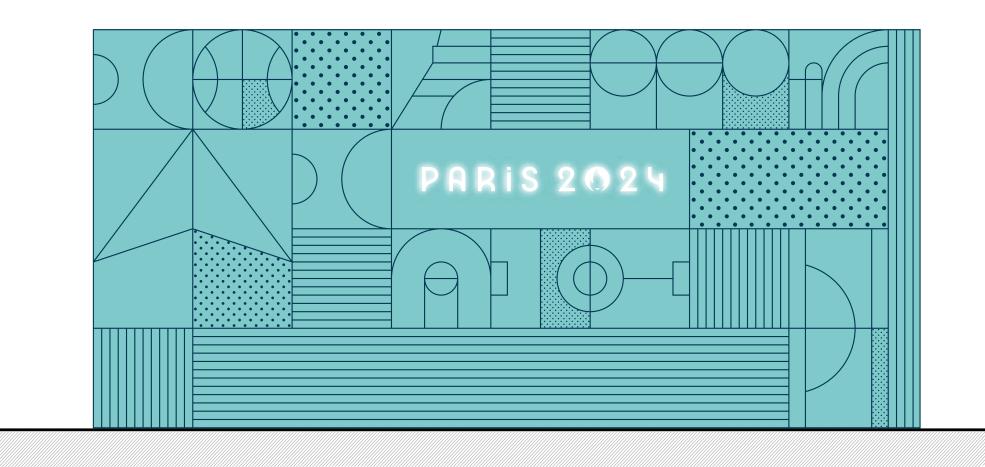

a wall with picto sports (On Location will specify that it will change according to the Paralympic events and sports / pictograms and logos must never be cut off by furniture, doors, etc.)































### **Green** venues











### Red venues













## **VIOLET ENVIRONEMNT FELT WALL**

Violet BIC venue felt wall colour options







Green BIC venue felt wall colour options







Red BIC venue felt wall colour options



### keyline needs to be the dark colur version of the chosen colour







### PHOTOCRAPHY - ON VIOLET BICHROME





## PHOTOCRAPHY - ON CREEN BICHROME



### PHOTOCRAPHY - ON RED BICHROME





































## **UIOLET MODULES BICHROME**





## **BLUE MODULES BICHROME**





## **CREEN MODULES BICHROME**





## **RED MODULES BICHROME**





# **OLYMPICS TO PARALYMPIC CHANCE**

### OLYMPIC VERSION



### PARALYMPIC VERSION









### PARALYMPIC PICTOGRAM SWAPOVER OPTIONS.

Subject to the size of the lightbox used in spaces that are used for the olympics as well as the paralympics these options can be considered and will help if a paralympic  $\nu enue$  has more sports being hosted in the  $\nu enue\ compared$ to it's used