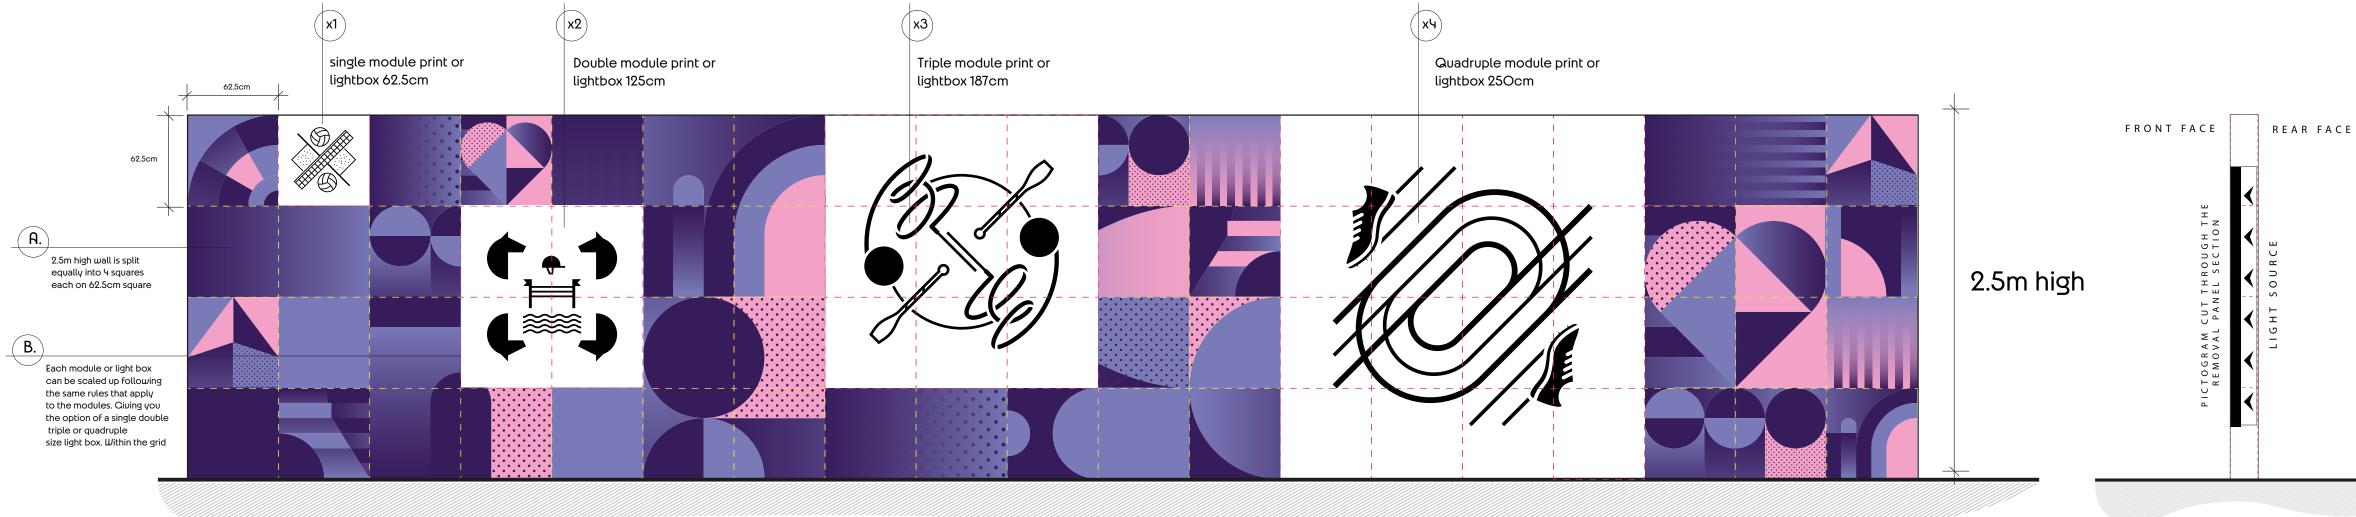

# **MODUEL SCALE OPTIONS**

Blue BIC venue felt wall colour options

### keyline needs to be the dark colur version of the chosen colour keyline needs to be the dark colur version of the chosen colour