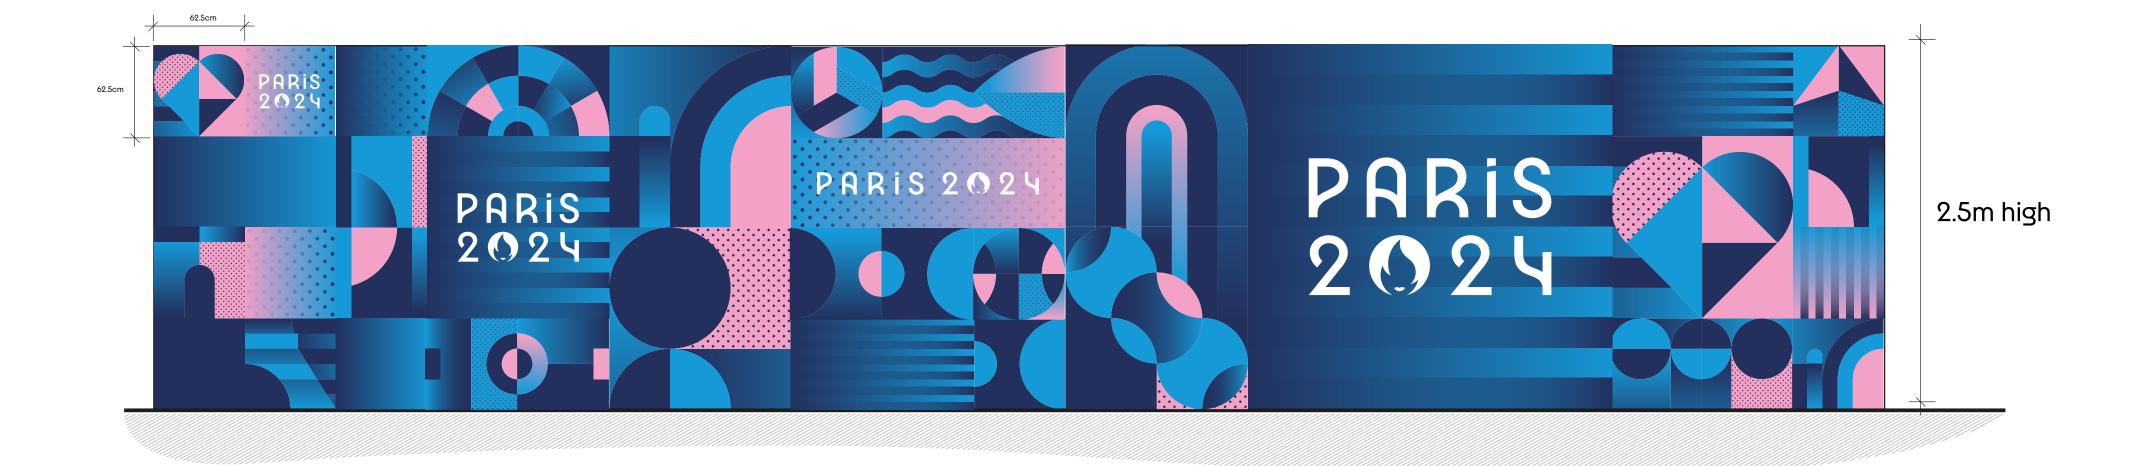

a wall with picto sports (On Location will specify that it will change according to the Paralympic events and sports / pictograms and logos must never be cut off by furniture, doors, etc.)































### **Green** venues











### Red venues













## **VIOLET ENVIRONEMNT FELT WALL**

Violet BIC venue felt wall colour options







Green BIC venue felt wall colour options







Red BIC venue felt wall colour options



### keyline needs to be the dark colur version of the chosen colour







### PHOTOCRAPHY - ON VIOLET BICHROME





## PHOTOCRAPHY - ON CREEN BICHROME



### PHOTOCRAPHY - ON RED BICHROME





































## **UIOLET MODULES BICHROME**





## **BLUE MODULES BICHROME**





## **CREEN MODULES BICHROME**





## **RED MODULES BICHROME**





# **OLYMPICS TO PARALYMPIC CHANCE**

### OLYMPIC VERSION



### PARALYMPIC VERSION









### PARALYMPIC PICTOGRAM SWAPOVER OPTIONS.

Subject to the size of the lightbox used in spaces that are used for the olympics as well as the paralympics these options can be considered and will help if a paralympic  $\nu enue$  has more sports being hosted in the  $\nu enue\ compared$ to it's useduring the olympics. the specific modules are removable to enamble this interchangability. It also means more pictogram presence can be used in blocks and avoid the watage of reprints of graphics for veNues that swap over

# PICTOCRAMS - ON VIOLET