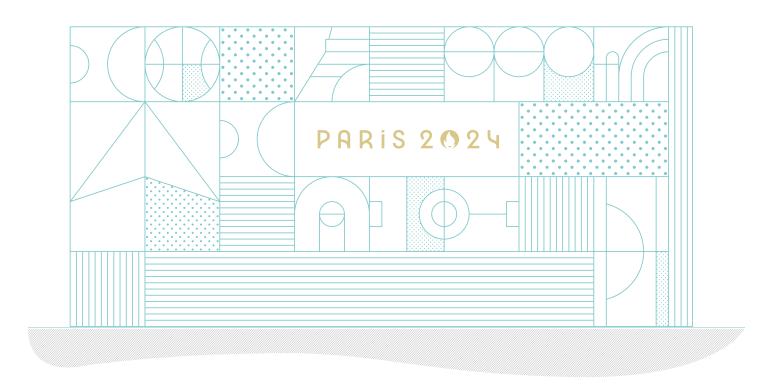

a wall with picto sports (On Location will specify that it will change according to the Paralympic events and sports / pictograms and logos must never be cut off by furniture, doors, etc.)































### **Green** venues











### Red venues













## **VIOLET ENVIRONEMNT FELT WALL**

Violet BIC venue felt wall colour options







Green BIC venue felt wall colour options







Red BIC venue felt wall colour options



### keyline needs to be the dark colur version of the chosen colour







### PHOTOCRAPHY - ON VIOLET BICHROME





## PHOTOCRAPHY - ON CREEN BICHROME



### PHOTOCRAPHY - ON RED BICHROME





































## **UIOLET MODULES BICHROME**





## **BLUE MODULES BICHROME**





## **CREEN MODULES BICHROME**





## **RED MODULES BICHROME**





# **OLYMPICS TO PARALYMPIC CHANCE**

### OLYMPIC VERSION



### PARALYMPIC VERSION









### PARALYMPIC PICTOGRAM SWAPOVER OPTIONS.

Subject to the size of the lightbox used in spaces that are used for the olympics as well