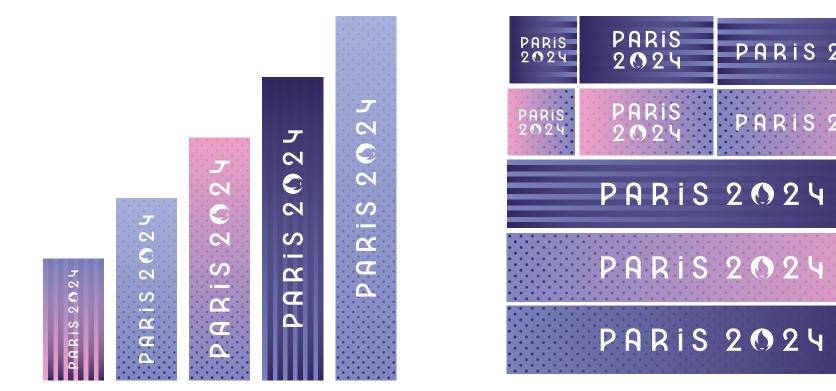

a wall with picto sports (On Location will specify that it will change according to the Paralympic events and sports / pictograms and logos must never be cut off by furniture, doors, etc.)































### **Green** venues











### Red venues













## **VIOLET ENVIRONEMNT FELT WALL**

Violet BIC venue felt wall colour options







Green BIC venue felt wall colour options







Red BIC venue felt wall colour options



### keyline needs to be the dark colur version of the chosen colour







### PHOTOCRAPHY - ON VIOLET BICHROME





## PHOTOCRAPHY - ON CREEN BICHROME



### PHOTOCRAPHY - ON RED BICHROME





































## **UIOLET MODULES BICHROME**





## **BLUE MODULES BICHROME**





## **CREEN MODULES BICHROME**





## **RED MODULES BICHROME**





# **OLYMPICS TO PARALYMPIC CHANCE**

### OLYMPIC VERSION



### PARALYMPIC VERSION









### PARALYMPIC PICTOGRAM SWAPOVER OPTIONS.

Subject to the size of the lightbox used in spaces that are used for the olympics as well as the paralympics these options can be considered and will help if a paralympic  $\nu enue$  has more sports being hosted in the  $\nu enue\ compared$ to it's useduring the olympics. the specific modules are removable to enamble this interchangability. It also means more pictogram presence can be used in blocks and avoid the watage of reprints of graphics for veNues that swap over

# PICTOCRAMS - ON VI