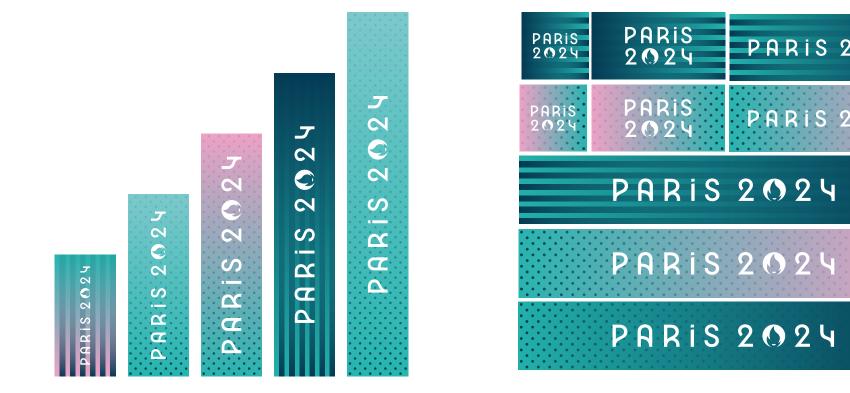

a wall with picto sports (On Location will specify that it will change according to the Paralympic events and sports / pictograms and logos must never be cut off by furniture, doors, etc.)































### **Green** venues











### Red venues













## **VIOLET ENVIRONEMNT FELT WALL**

Violet BIC venue felt wall colour options







Green BIC venue felt wall colour options







Red BIC venue felt wall colour options



### keyline needs to be the dark colur version of the chosen colour







### PHOTOCRAPHY - ON VIOLET BICHROME





## PHOTOCRAPHY - ON CREEN BICHROME



### PHOTOCRAPHY - ON RED BICHROME





































## **UIOLET MODULES BICHROME**





## **BLUE MODULES BICHROME**





## **CREEN MODULES BICHROME**





## **RED MODULES BICHROME**





# **OLYMPICS TO PARALYMPIC CHANCE**

### OLYMPIC VERSION



### PARALYMPIC VERSION









### PARALYMPIC PICTOGRAM SWAPOVER OPTIONS.

Subject to the size of the lightbox used in spaces that are used for the olympics as well as the paralympics these options can be considered and will help if a paralympic  $\nu enue$  has more sports being hosted in the  $\nu enue\ compared$ to it's useduring the olympics. the specific modules are removable to enamble this interchangability. It also means more pictogram presence can be used in blocks and avoid the watage of reprints of graphics for veNues that swap over

# PICTOCRAMS - ON VIOLET BICHROM