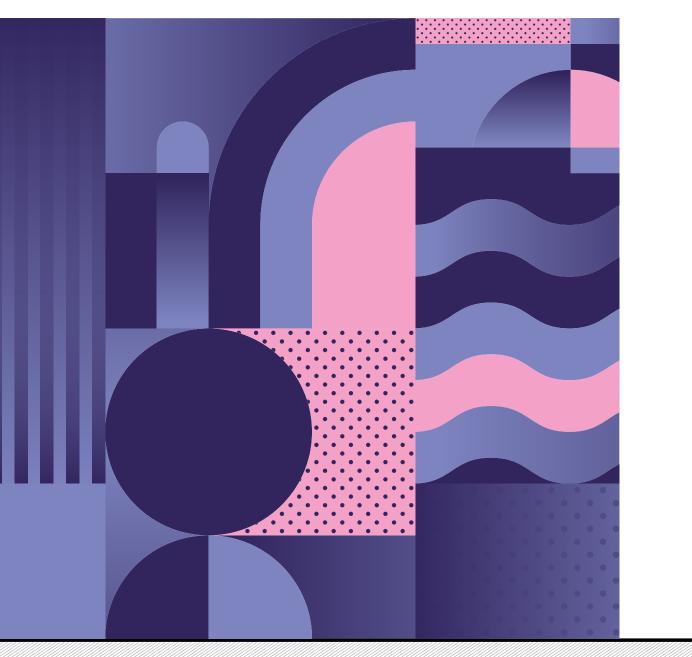

a wall with picto sports (On Location will specify that it will change according to the Paralympic events and sports / pictograms and logos must never be cut off by furniture, doors, etc.)































### **Green** venues











### Red venues













## **VIOLET ENVIRONEMNT FELT WALL**

Violet BIC venue felt wall colour options







Green BIC venue felt wall colour options







Red BIC venue felt wall colour options



### keyline needs to be the dark colur version of the chosen colour







### PHOTOCRAPHY - ON VIOLET BICHROME





## PHOTOCRAPHY - ON CREEN BICHROME



### PHOTOCRAPHY - ON RED BICHROME





































## **UIOLET MODULES BICHROME**





## **BLUE MODULES BICHROME**





## **CREEN MODULES BICHROME**





## **RED MODULES BICHROME**





# **OLYMPICS TO PARALYMPIC CHANCE**

### OLYMPIC VERSION



### PARALYMPIC VERSION









### PARALYMPIC PICTOGRAM SWAPOVER OPTIONS.

Subject to the size of the lightbox used in spaces that are used for the olympics as well as the paralympics these options can be considered and will help if a paralympic  $\nu enue$  has more sports being hosted in the  $\nu enue\ compared$ to it's useduring the olympics. the specific modules are removable to enamble this interchangability. It also means more pictogram presence can be used in blocks and avoid the watage of reprints of graphics for veNues that swap over

# PICTOCRAMS - ON VIOLET BICHROME





# **MODUEL SCALE OPTIONS**



Blue BIC venue