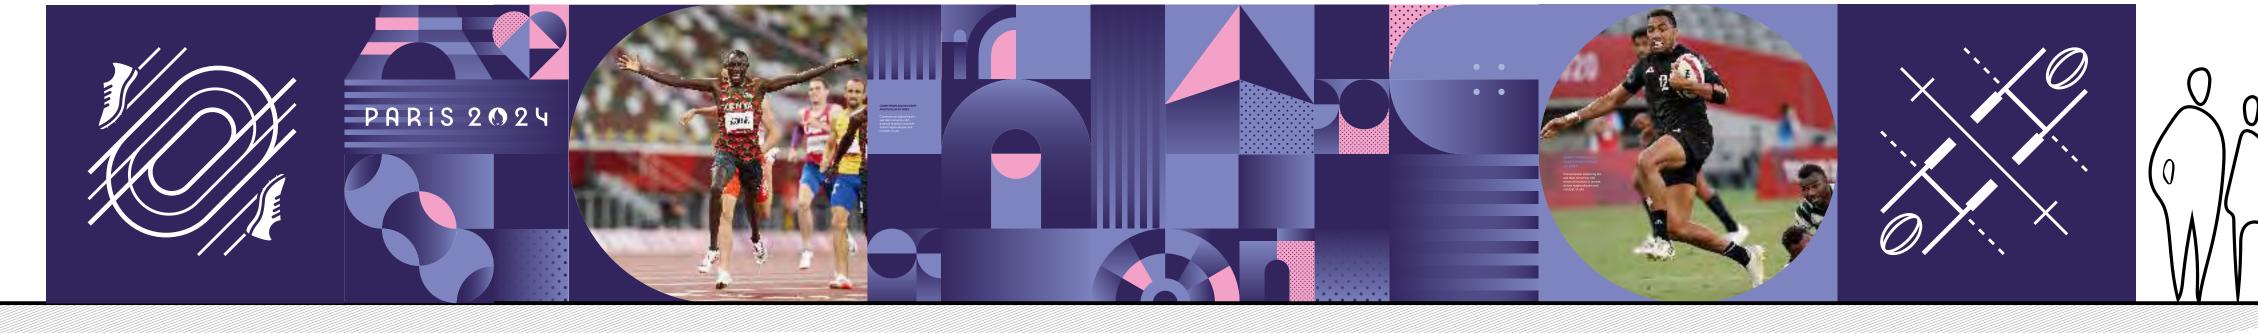

a wall with picto sports (On Location will specify that it will change according to the Paralympic events and sports / pictograms and logos must never be cut off by furniture, doors, etc.)































### **Green** venues











### Red venues













## **VIOLET ENVIRONEMNT FELT WALL**

Violet BIC venue felt wall colour options







Green BIC venue felt wall colour options







Red BIC venue felt wall colour options



### keyline needs to be the dark colur version of the chosen colour







### PHOTOCRAPHY - ON VIOLET BICHROME





## PHOTOCRAPHY - ON CREEN BICHROME



### PHOTOCRAPHY - ON RED BICHROME





































## **UIOLET MODULES BICHROME**





## **BLUE MODULES BICHROME**





## **CREEN MODULES BICHROME**





## **RED MODULES BICHROME**





# **OLYMPICS TO PARALYMPIC CHANCE**

### OLYMPIC VERSION



### PARALYMPIC VERSION









### PARALYMPIC PICTOGRAM SWAPOVER OPTIONS.

Subject to the size of the lightbox used in spaces that are used for the olympics as well as the paralympics these options can be considered and will help if a paralympic  $\nu enue$  has more sports being hosted in the  $\nu enue\ compared$ to it's useduring the olympics. the specific modules are removable to enamble this interchangability. It also means more pictogram presence can be used in blocks and avoid