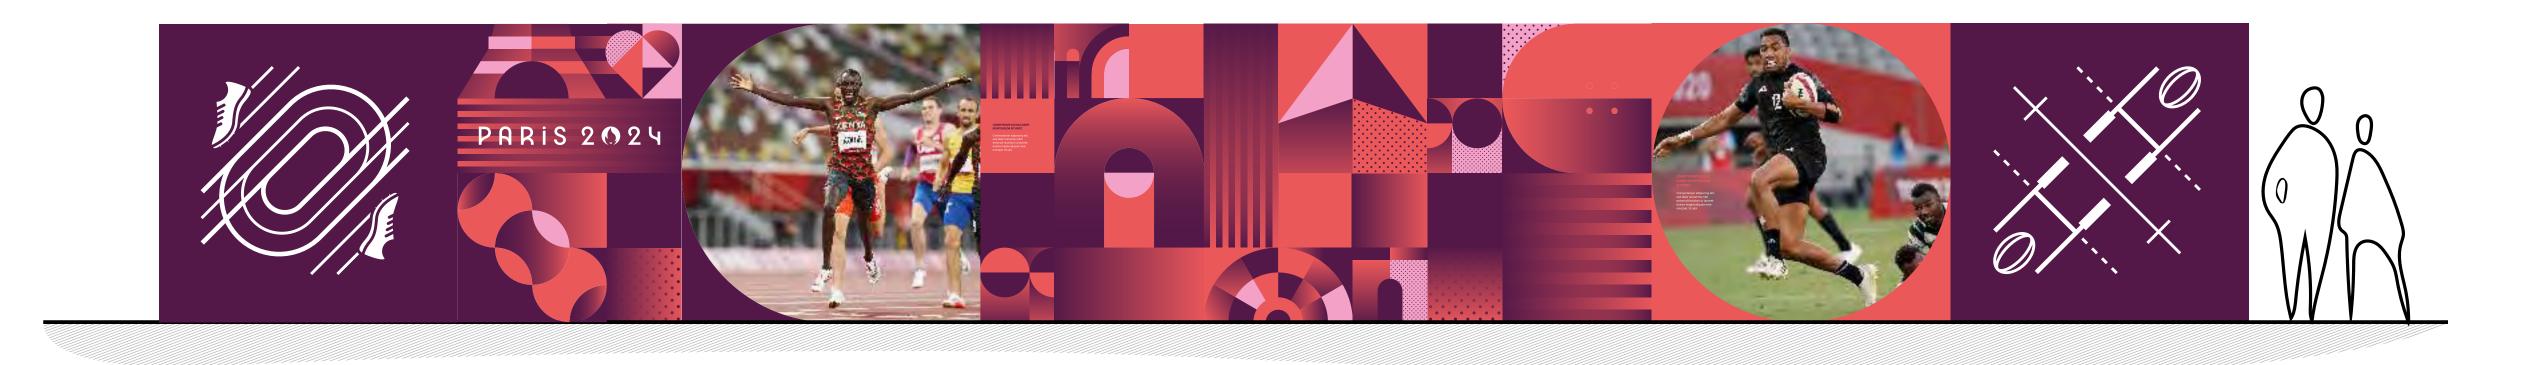

a wall with picto sports (On Location will specify that it will change according to the Paralympic events and sports / pictograms and logos must never be cut off by furniture, doors, etc.)































### **Green** venues











### Red venues













## **VIOLET ENVIRONEMNT FELT WALL**

Violet BIC venue felt wall colour options







Green BIC venue felt wall colour options







Red BIC venue felt wall colour options



### keyline needs to be the dark colur version of the chosen colour







### PHOTOCRAPHY - ON VIOLET BICHROME





## PHOTOCRAPHY - ON CREEN BICHROME



### PHOTOCRAPHY - ON RED BICHROME





































## **UIOLET MODULES BICHROME**





## **BLUE MODULES BICHROME**





## **CREEN MODULES BICHROME**





## **RED MODULES BICHROME**





# **OLYMPICS TO PARALYMPIC CHANCE**

### OLYMPIC VERSION



### PARALYMPIC VERSION









### PARALYMPIC PICTOGRAM SWAPOVER OPTIONS.

Subject to the size of the lightbox used in spaces that are used for the olympics as well as the paralympics these options can be considered and will help if a paralympic  $\nu enue$  has more sports being hosted in the  $\nu enue\ compared$ to it's useduring the olympics. the specific modules are removable to enamble this interchangability. It also means more pictogram presence can be used in blocks and avoid the watage of reprints of graphics for veNues that swap over

# PICTOCRAMS -