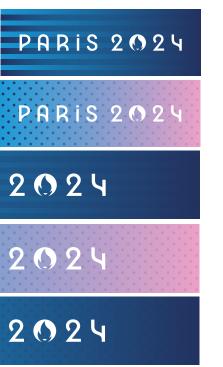

a wall with picto sports (On Location will specify that it will change according to the Paralympic events and sports / pictograms and logos must never be cut off by furniture, doors, etc.)































### **Green** venues











### Red venues













## **VIOLET ENVIRONEMNT FELT WALL**

Violet BIC venue felt wall colour options







Green BIC venue felt wall colour options







Red BIC venue felt wall colour options



### keyline needs to be the dark colur version of the chosen colour







### PHOTOCRAPHY - ON VIOLET BICHROME





## PHOTOCRAPHY - ON CREEN BICHROME



### PHOTOCRAPHY - ON RED BICHROME





































## **UIOLET MODULES BICHROME**





## **BLUE MODULES BICHROME**





## **CREEN MODULES BICHROME**





## **RED MODULES BICHROME**





# **OLYMPICS TO PARALYMPIC CHANCE**

### OLYMPIC VERSION



### PARALYMPIC VERSION









### PARALYMPIC PICTOGRAM SWAPOVER OPTIONS.

Subject to the size of the lightbox used in spaces that are used for the olympics as well as the paralympics these options can be considered and will help if a paralympic  $\nu enue$  has more sports being hosted in the  $\nu enue\ compared$ to it's useduring the olympics. the specific modules are removable to enamble this interchangability. It also means more pictogram presence can be used in blocks and avoid the watage of reprints of graphics for veNues that swap over

# PICTOCRAMS - ON VIOLET BIC