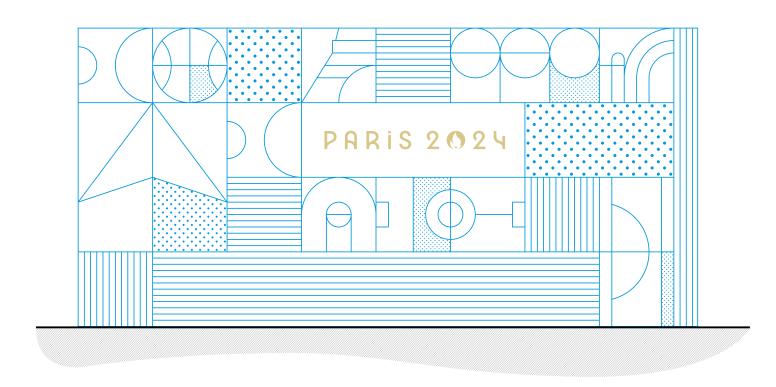

# **MODUEL SCALE OPTIONS**

Blue BIC venue felt wall colour options

# PARIS 2024 SCALE OPTIONS - HORIZONTRI