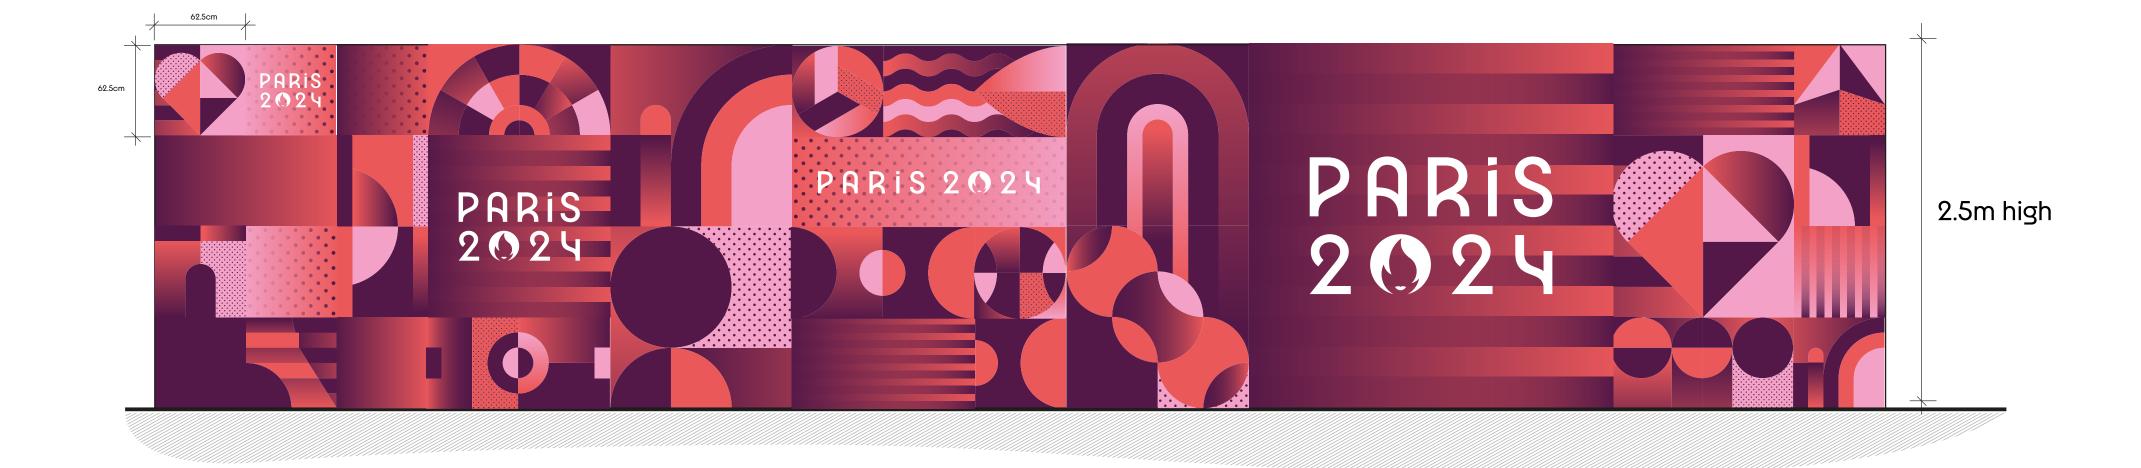

a wall with picto sports (On Location will specify that it will change according to the Paralympic events and sports / pictograms and logos must never be cut off by furniture, doors, etc.)































### **Green** venues











### Red venues













## **VIOLET ENVIRONEMNT FELT WALL**

Violet BIC venue felt wall colour options







Green BIC venue felt wall colour options







Red BIC venue felt wall colour options



### keyline needs to be the dark colur version of the chosen colour







### PHOTOCRAPHY - ON VIOLET BICHROME





## PHOTOCRAPHY - ON CREEN BICHROME



### PHOTOCRAPHY - ON RED BICHROME





































## **UIOLET MODULES BICHROME**





## **BLUE MODULES BICHROME**





## **CREEN MODULES BICHROME**





## **RED MODULES BICHROME**





# **OLYMPICS TO PARALYMPIC CHANCE**

### OLYMPIC VERSION



### PARALYMPIC VERSION









### PARALYMPIC PICTOGRAM SWAPOVER OPTIONS.

Subject to the size of the lightbox used in spaces that are used for the olympics as well as the paralympics these options can be considered and will help if a paralympic  $\nu enue$  has more sports being hosted in the  $\nu enue\ compared$ to it's useduring the olympics. the specific modules are removable to enamble this interchangability. It also means more pictogram presence can be used in blocks and avoid the watage of reprints of graphics for veNues that swap over

# PICTOCRAMS - ON VIOLET BICHROME