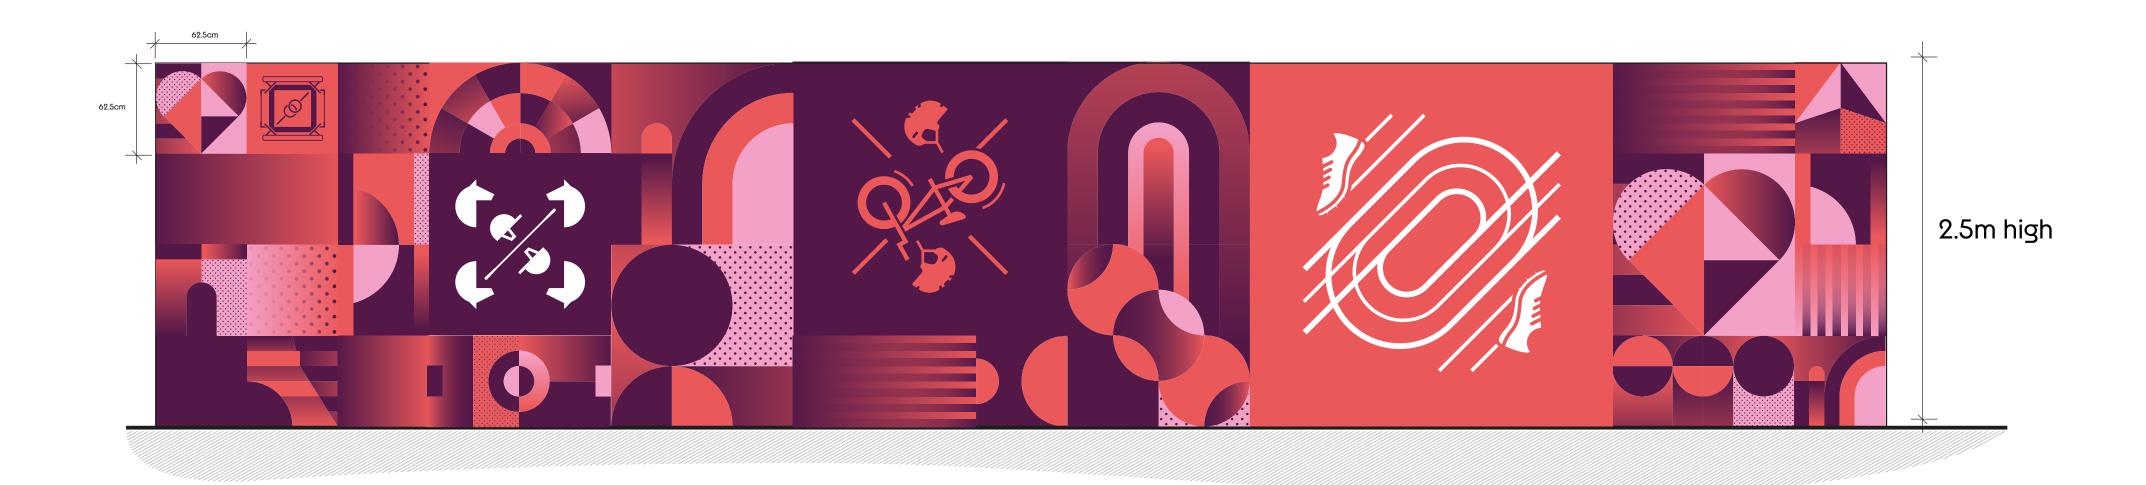

## **RED MODULES BICHROME**

# **MODUEL SCALE OPTIONS**

Blue BIC venue felt wall colour options