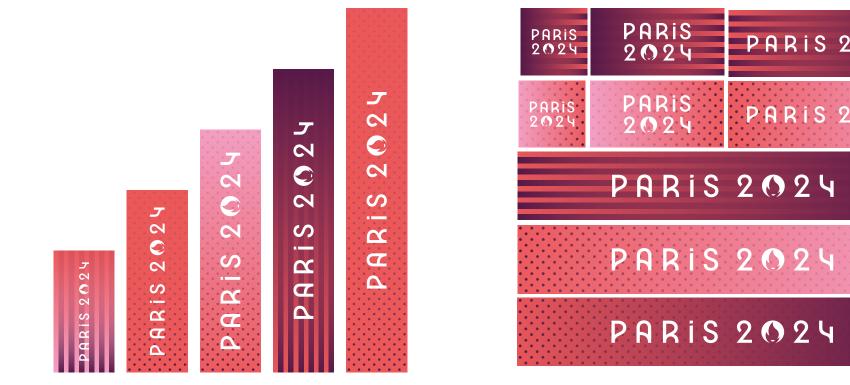

a wall with picto sports (On Location will specify that it will change according to the Paralympic events and sports / pictograms and logos must never be cut off by furniture, doors, etc.)































### **Green** venues











### Red venues













## **VIOLET ENVIRONEMNT FELT WALL**

Violet BIC venue felt wall colour options







Green BIC venue felt wall colour options







Red BIC venue felt wall colour options



### keyline needs to be the dark colur version of the chosen colour







### PHOTOCRAPHY - ON VIOLET BICHROME





## PHOTOCRAPHY - ON CREEN BICHROME



### PHOTOCRAPHY - ON RED BICHROME





































## **UIOLET MODULES BICHROME**





## **BLUE MODULES BICHROME**





## **CREEN MODULES BICHROME**





## **RED MODULES BICHROME**





# **OLYMPICS TO PARALYMPIC CHANCE**

### OLYMPIC VERSION



### PARALYMPIC VERSION









### PARALYMPIC PICTOGRAM SWAPOVER OPTIONS.

Subject to the size of the lightbox used in spaces that are used for the olympics as well as the paralympics these options can be considered and will help if a paralympic  $\nu enue$  has more sports being hosted in the  $\nu enue\ compared$ to it's useduring the olympics. the specific modules are removable to enamble this interchangability. It also means more pictogram presence can be used in blocks and avoid the watage of reprints of graphics for veNues that swap over

# PICTOCRAMS - ON VIOLET BICHROME