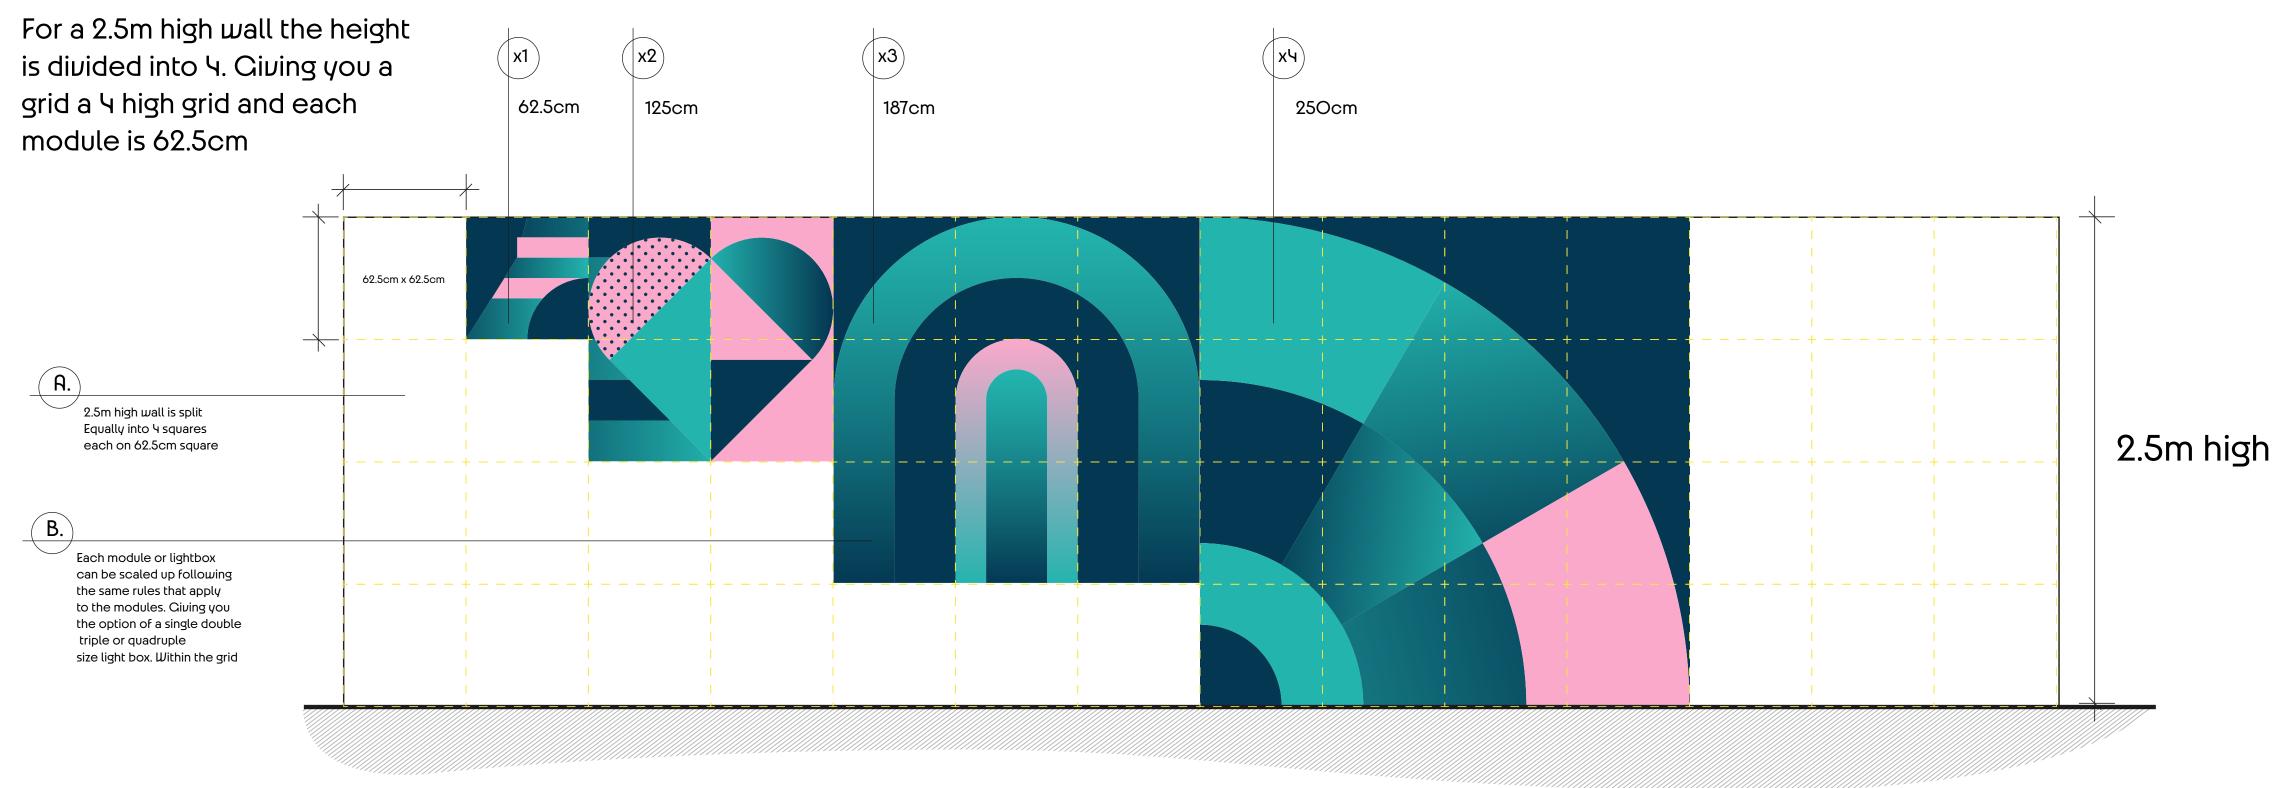

# PARIS 2024 SCALE OPTIONS - HORIZONTRI

# PARIS 2024 SCALE OPTIONS - HORIIZONTAL 2 MODULES