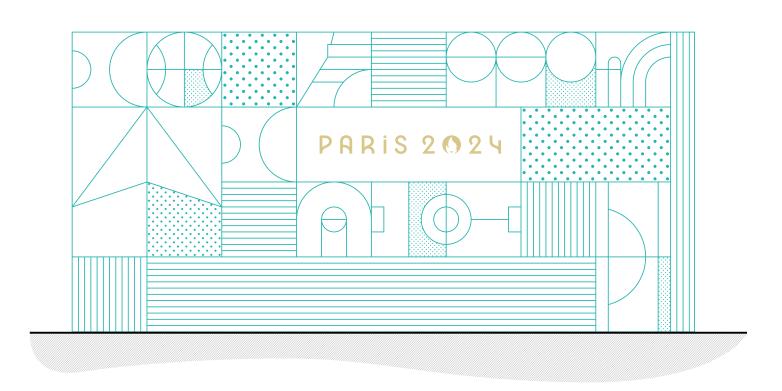

a wall with picto sports (On Location will specify that it will change according to the Paralympic events and sports / pictograms and logos must never be cut off by furniture, doors, etc.)































### **Green** venues











### Red venues













## **VIOLET ENVIRONEMNT FELT WALL**

Violet BIC venue felt wall colour options







Green BIC venue felt wall colour options







Red BIC venue felt wall colour options



### keyline needs to be the dark colur version of the chosen colour







### PHOTOCRAPHY - ON VIOLET BICHROME





## PHOTOCRAPHY - ON CREEN BICHROME



### PHOTOCRAPHY - ON RED BICHROME





































## **UIOLET MODULES BICHROME**





## **BLUE MODULES BICHROME**





## **CREEN MODULES BICHROME**





## **RED MODULES BICHROME**





# **OLYMPICS TO PARALYMPIC CHANCE**

### OLYMPIC VERSION



### PARALYMPIC VERSION









### PARALYMPIC PICTOGRAM SWAPOVER OPTIONS.

Subject to the size of the lightbox used in spaces that are used for the olympics as wel