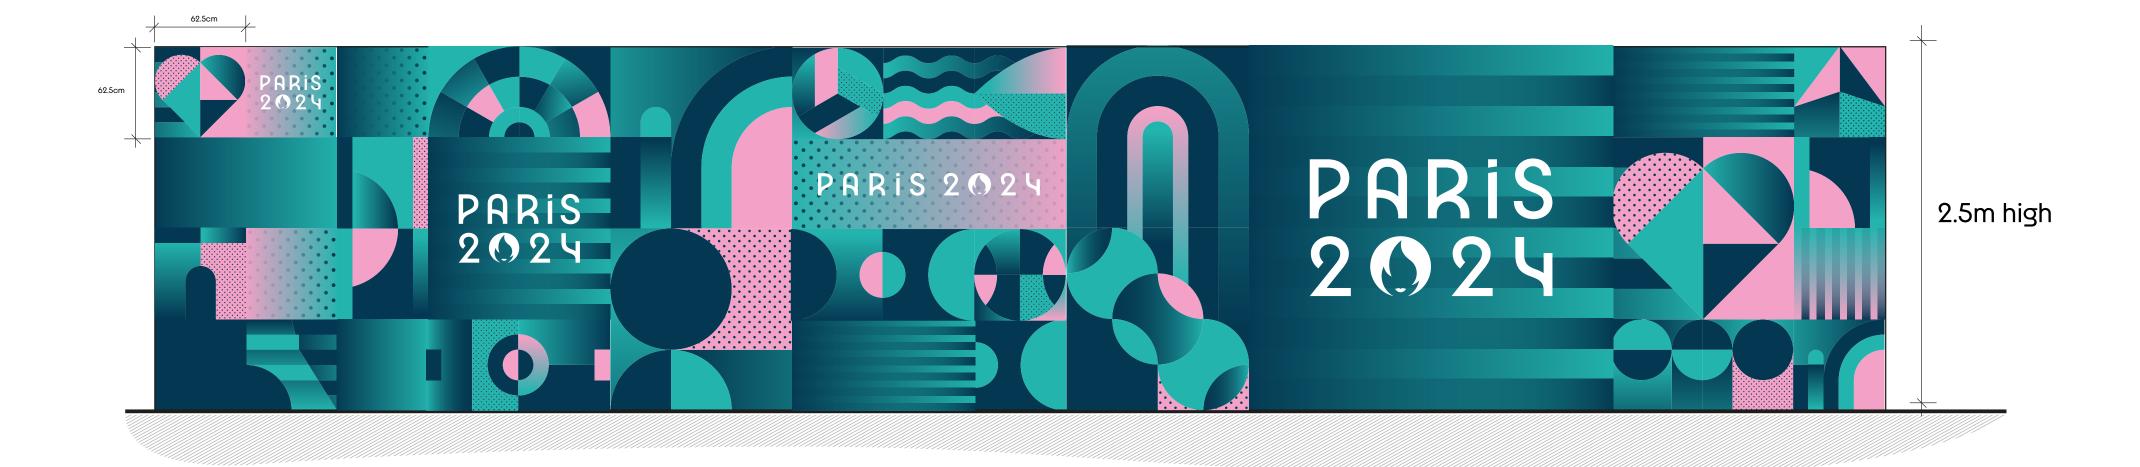

a wall with picto sports (On Location will specify that it will change according to the Paralympic events and sports / pictograms and logos must never be cut off by furniture, doors, etc.)































### **Green** venues











### Red venues













## **VIOLET ENVIRONEMNT FELT WALL**

Violet BIC venue felt wall colour options







Green BIC venue felt wall colour options







Red BIC venue felt wall colour options



### keyline needs to be the dark colur version of the chosen colour







### PHOTOCRAPHY - ON VIOLET BICHROME





## PHOTOCRAPHY - ON CREEN BICHROME



### PHOTOCRAPHY - ON RED BICHROME





































## **UIOLET MODULES BICHROME**





## **BLUE MODULES BICHROME**





## **CREEN MODULES BICHROME**





## **RED MODULES BICHROME**





# **OLYMPICS TO PARALYMPIC CHANCE**

### OLYMPIC VERSION



### PARALYMPIC VERSION









### PARALYMPIC PICTOGRAM SWAPOVER OPTIONS.

Subject to the size of the lightbox used in spaces that are used for the olympics as well as the paralympics these options can be considered and will help if a paralympic  $\nu enue$  has more sports being hosted in the  $\nu enue\ compared$ to it's useduring the olympics. the specific modules are removable to enamble this interchangability. It also means more pictogram presence can be used in blocks and avoid the watage of reprints of graphics for veNues that swap over

# PICTOCRAMS - ON VIOLET BICHR