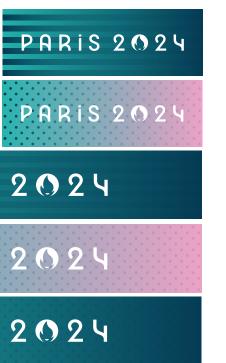

a wall with picto sports (On Location will specify that it will change according to the Paralympic events and sports / pictograms and logos must never be cut off by furniture, doors, etc.)































### **Green** venues











### Red venues













## **VIOLET ENVIRONEMNT FELT WALL**

Violet BIC venue felt wall colour options







Green BIC venue felt wall colour options







Red BIC venue felt wall colour options



### keyline needs to be the dark colur version of the chosen colour







### PHOTOCRAPHY - ON VIOLET BICHROME





## PHOTOCRAPHY - ON CREEN BICHROME



### PHOTOCRAPHY - ON RED BICHROME





































## **UIOLET MODULES BICHROME**





## **BLUE MODULES BICHROME**





## **CREEN MODULES BICHROME**





## **RED MODULES BICHROME**





# **OLYMPICS TO PARALYMPIC CHANCE**

### OLYMPIC VERSION



### PARALYMPIC VERSION









### PARALYMPIC PICTOGRAM SWAPOVER OPTIONS.

Subject to the size of the lightbox used in spaces that are used for the olympics as well as the paralympics these options can be considered and will help if a paralympic  $\nu enue$  has more sports being hosted in the  $\nu enue\ compared$ to it's useduring the olympics. the specific modules are removable to enamble this interchangability. It also means more pictogram presence can be used in blocks and avoid the watage of reprints of graphics for veNues that swap over

# PICTOCRAMS - ON VIOLET BICHROME