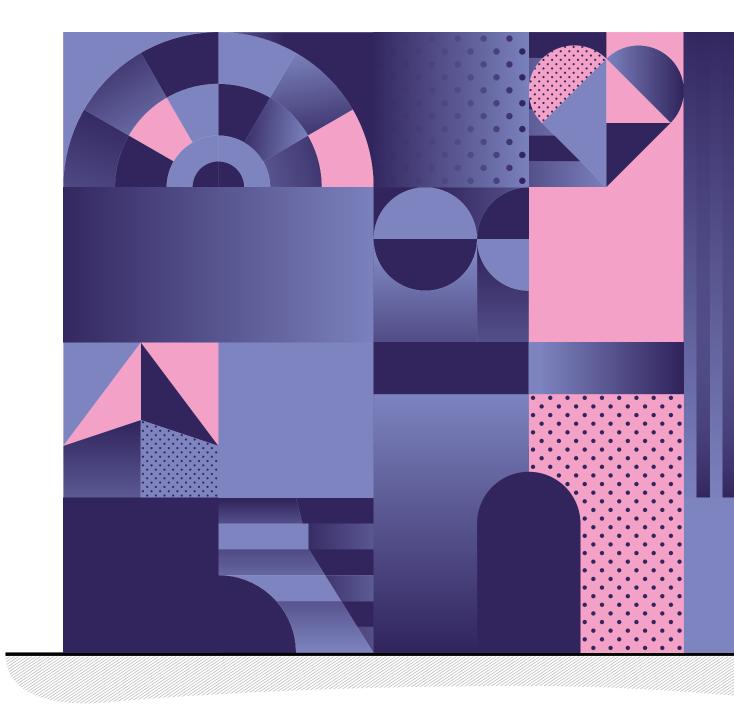

a wall with picto sports (On Location will specify that it will change according to the Paralympic events and sports / pictograms and logos must never be cut off by furniture, doors, etc.)































### **Green** venues











### Red venues













## **VIOLET ENVIRONEMNT FELT WALL**

Violet BIC venue felt wall colour options







Green BIC venue felt wall colour options







Red BIC venue felt wall colour options



### keyline needs to be the dark colur version of the chosen colour







### PHOTOCRAPHY - ON VIOLET BICHROME





## PHOTOCRAPHY - ON CREEN BICHROME



### PHOTOCRAPHY - ON RED BICHROME





































## **UIOLET MODULES BICHROME**





## **BLUE MODULES BICHROME**





## **CREEN MODULES BICHROME**





## **RED MODULES BICHROME**





# **OLYMPICS TO PARALYMPIC CHANCE**

### OLYMPIC VERSION



### PARALYMPIC VERSION









### PARALYMPIC PICTOGRAM SWAPOVER OPTIONS.

Subject to the size of the lightbox used in spaces that are used for the olympics as well as the paralympics these options can be considered and will help if a paralympic  $\nu enue$  has more sports being hosted in the  $\nu enue\ compared$ to it's useduring the olympics. the specific modules are removable to enamble this interchangability. It also means more pictogram presence can be used in blocks and avoid the watage of reprints of graphics for veNues that swap over

# PICTOCRAMS - ON VIOLET BICHROME





# **MODUEL SCALE OPTIONS**



Blue BIC venu