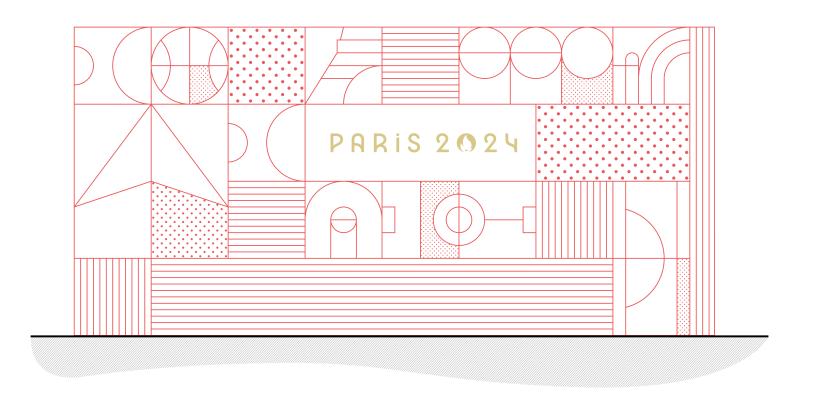

a wall with picto sports (On Location will specify that it will change according to the Paralympic events and sports / pictograms and logos must never be cut off by furniture, doors, etc.)































### **Green** venues











### Red venues













## **VIOLET ENVIRONEMNT FELT WALL**

Violet BIC venue felt wall colour options







Green BIC venue felt wall colour options







Red BIC venue felt wall colour options



### keyline needs to be the dark colur version of the chosen colour







### PHOTOCRAPHY - ON VIOLET BICHROME





## PHOTOCRAPHY - ON CREEN BICHROME



### PHOTOCRAPHY - ON RED BICHROME





































## **UIOLET MODULES BICHROME**





## **BLUE MODULES BICHROME**





## **CREEN MODULES BICHROME**





## **RED MODULES BICHROME**





# **OLYMPICS TO PARALYMPIC CHANCE**

### OLYMPIC VERSION



### PARALYMPIC VERSION









### PARALYMPIC PICTOGRAM SWAPOVER OPTIONS.

Subject to the size of the lightbox used in spaces that are used for the olympics as well as the paralympics these o