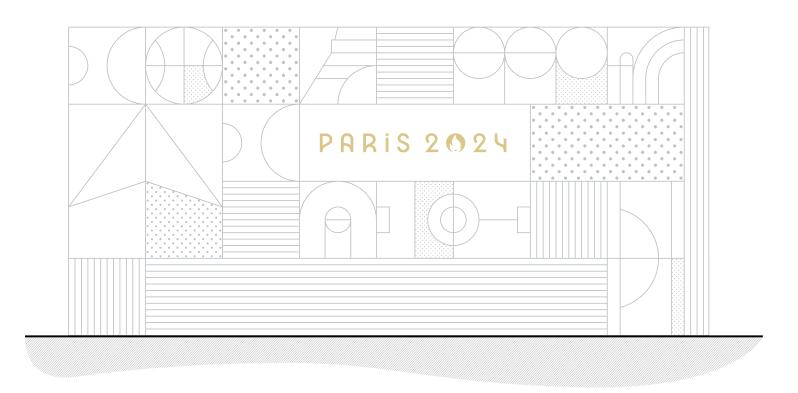

a wall with picto sports (On Location will specify that it will change according to the Paralympic events and sports / pictograms and logos must never be cut off by furniture, doors, etc.)































### **Green** venues











### Red venues













## **VIOLET ENVIRONEMNT FELT WALL**

Violet BIC venue felt wall colour options







Green BIC venue felt wall colour options







Red BIC venue felt wall colour options



### keyline needs to be the dark colur version of the chosen colour







### PHOTOCRAPHY - ON VIOLET BICHROME





## PHOTOCRAPHY - ON CREEN BICHROME



### PHOTOCRAPHY - ON RED BICHROME





































## **UIOLET MODULES BICHROME**





## **BLUE MODULES BICHROME**





## **CREEN MODULES BICHROME**





## **RED MODULES BICHROME**





# **OLYMPICS TO PARALYMPIC CHANCE**

### OLYMPIC VERSION



### PARALYMPIC VERSION









### PARALYMPIC PICTOGRAM SWAPOVER OPTIONS.

Subject to the size of the lightbox used in spaces that are used for the olympics as well as the paralympics these