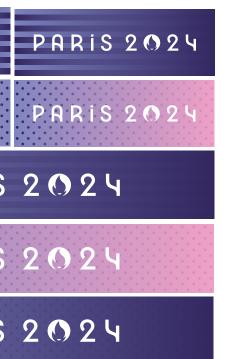

a wall with picto sports (On Location will specify that it will change according to the Paralympic events and sports / pictograms and logos must never be cut off by furniture, doors, etc.)































### **Green** venues











### Red venues













## **VIOLET ENVIRONEMNT FELT WALL**

Violet BIC venue felt wall colour options







Green BIC venue felt wall colour options







Red BIC venue felt wall colour options



### keyline needs to be the dark colur version of the chosen colour







### PHOTOCRAPHY - ON VIOLET BICHROME





## PHOTOCRAPHY - ON CREEN BICHROME



### PHOTOCRAPHY - ON RED BICHROME





































## **UIOLET MODULES BICHROME**





## **BLUE MODULES BICHROME**





## **CREEN MODULES BICHROME**





## **RED MODULES BICHROME**





# **OLYMPICS TO PARALYMPIC CHANCE**

### OLYMPIC VERSION



### PARALYMPIC VERSION









### PARALYMPIC PICTOGRAM SWAPOVER OPTIONS.

Subject to the size of the lightbox used in spaces that are used for the olympics as well as the paralympics these options can be considered and will help if a paralympic  $\nu enue$  has more sports being hosted in the  $\nu enue\ compared$ to it's useduring the olympics. the specific modules are removable to enamble this interchangability. It also means more pictogram presence can be used in blocks and avoid the watage of reprints of graphics for veNues that swap over

# PICTOCRAMS - ON VIOL