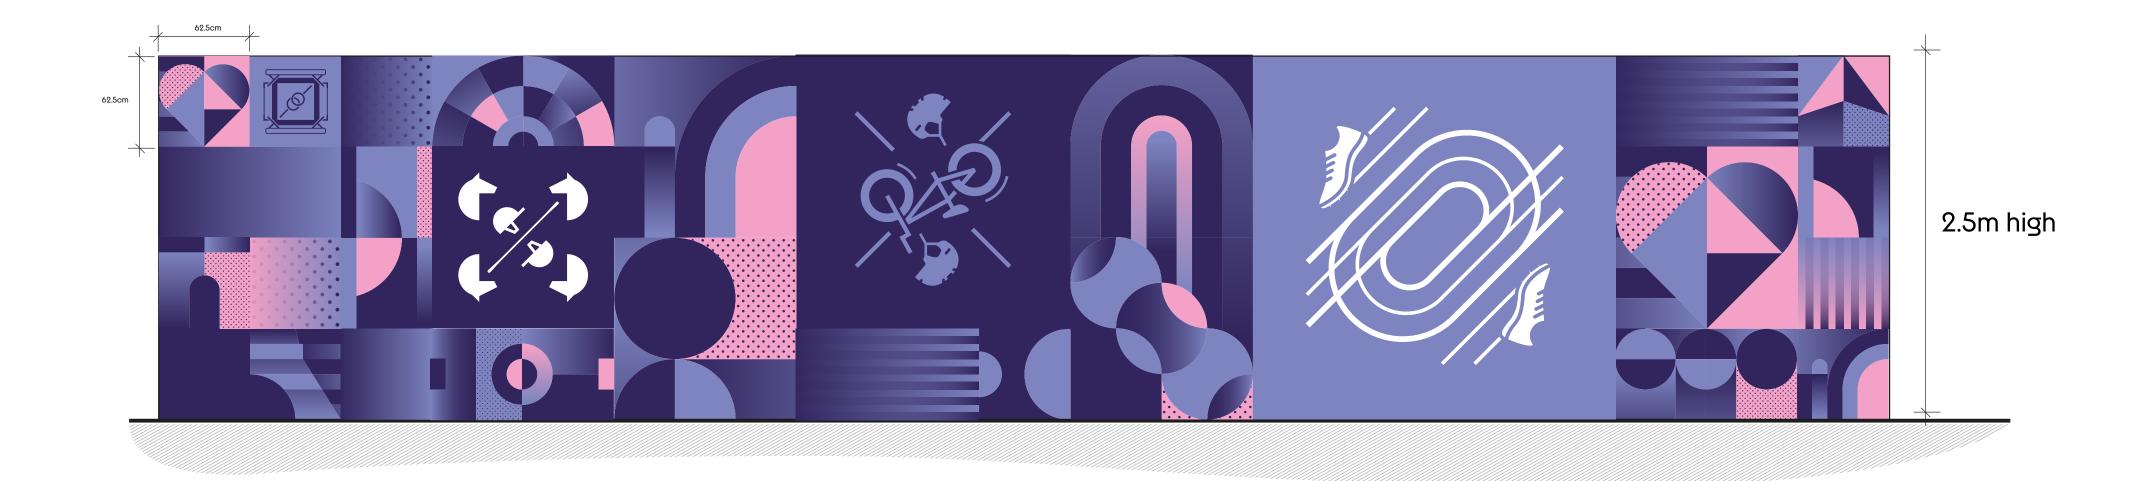

## **VIOLET ENVIRONEMNT FELT WALL**

Violet BIC venue felt wall colour options

Green BIC venue felt wall colour options

Red BIC venue felt wall colour options

# **MODUEL SCALE OPTIONS**

Blue BIC venue felt wall colour options