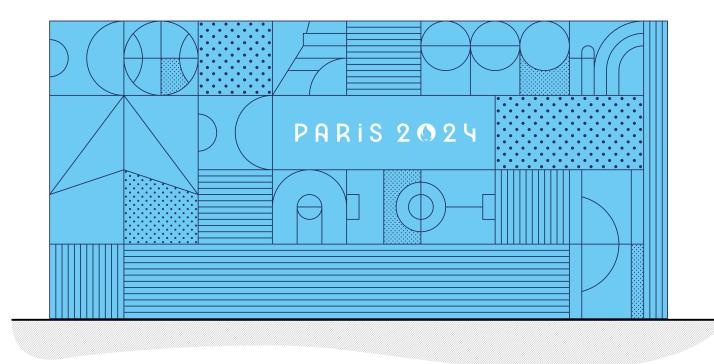

## **BLUE MODULES BICHROME**

# **MODUEL SCALE OPTIONS**

Blue BIC venue felt wall colour options