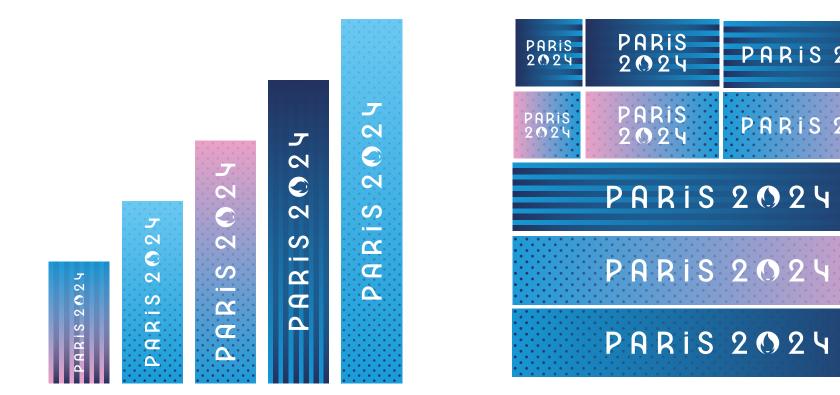

# **MODUEL SCALE OPTIONS**

Blue BIC venue felt wall colour options

# PARIS 2024 SCALE OPTIONS - HORIZONTRI