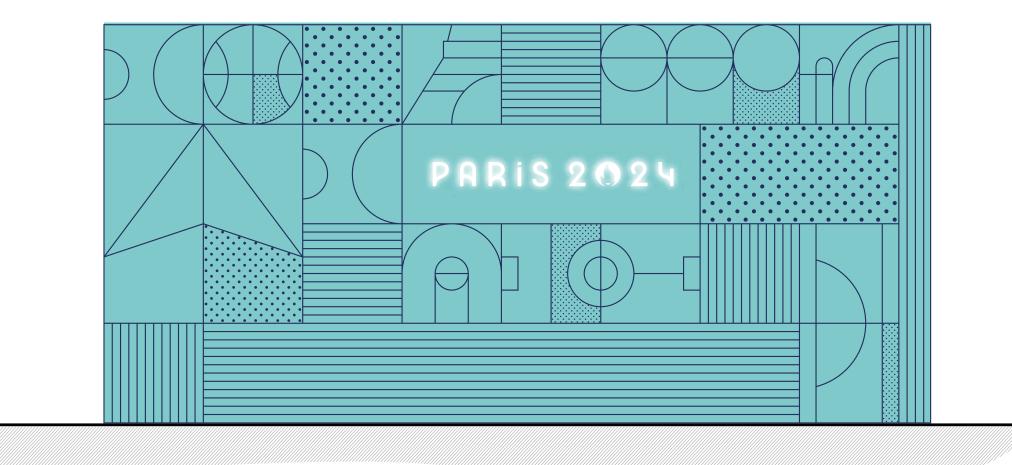

### PARALYMPIC VERSION









### PARALYMPIC PICTOGRAM SWAPOVER OPTIONS.

Subject to the size of the lightbox used in spaces that are used for the olympics as well as the paralympics these options can be considered and will help if a paralympic  $\nu enue$  has more sports being hosted in the  $\nu enue\ compared$ to it's useduring the olympics. the specific modules are removable to enamble this interchangability. It also means more pictogram presence can be used in blocks and avoid the watage of reprints of graphics for veNues that swap over

# PICTOCRAMS - ON VIOLET BICHROME





# **MODUEL SCALE OPTIONS**



Blue BIC venue felt wall colour options

### keyline needs to be the dark colur version of the chosen colour keyline needs to be the dark colur version of the chosen colour





# PARIS 2024 SCALE OPTIONS - HORIZONTRI



# PARIS 2024 SCALE OPTIONS - HORIIZONTAL 2 MODULES