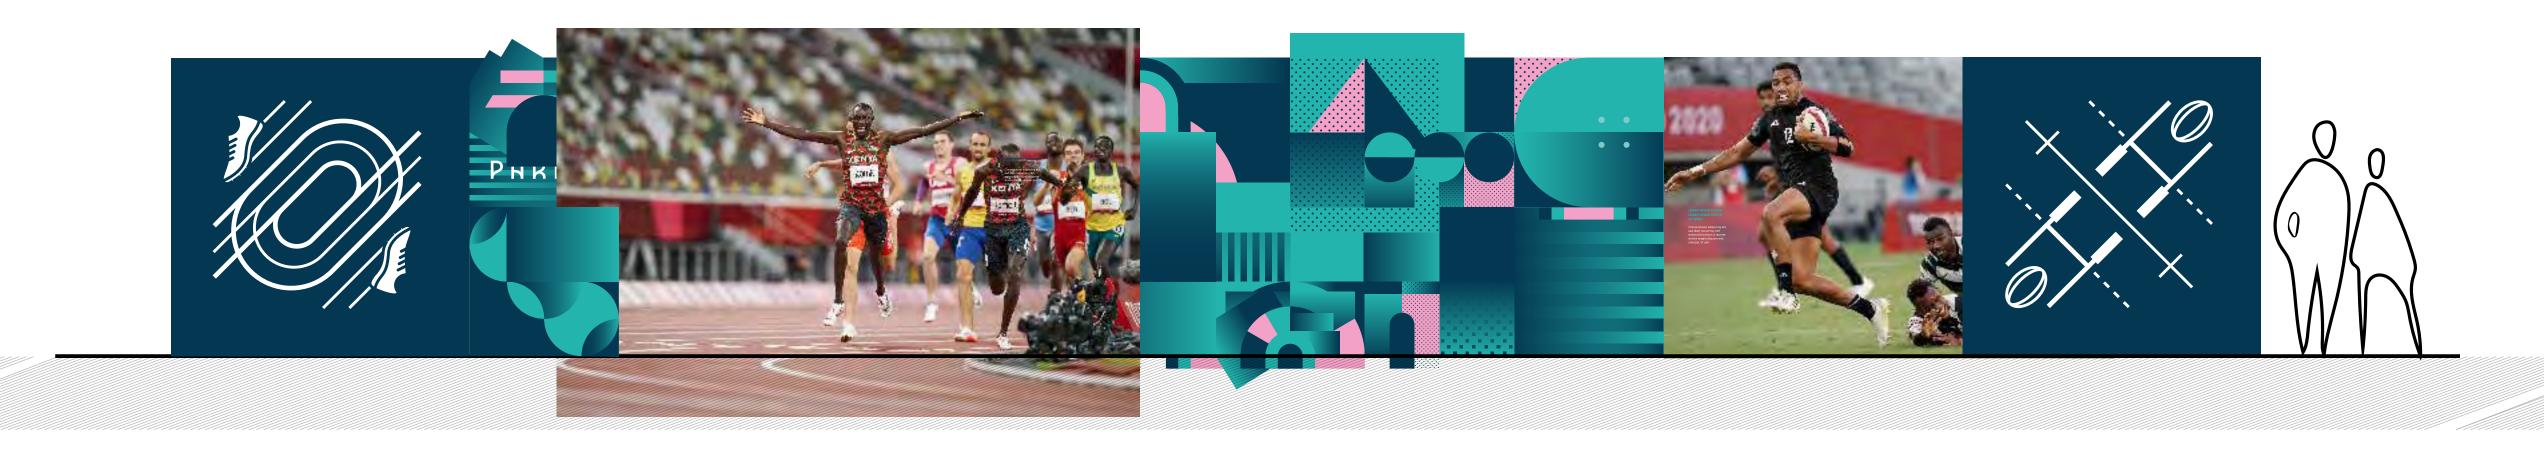

a wall with picto sports (On Location will specify that it will change according to the Paralympic events and sports / pictograms and logos must never be cut off by furniture, doors, etc.)































### **Green** venues











### Red venues













## **VIOLET ENVIRONEMNT FELT WALL**

Violet BIC venue felt wall colour options







Green BIC venue felt wall colour options







Red BIC venue felt wall colour options



### keyline needs to be the dark colur version of the chosen colour







### PHOTOCRAPHY - ON VIOLET BICHROME





## PHOTOCRAPHY - ON CREEN BICHROME



### PHOTOCRAPHY - ON RED BICHROME





































## **UIOLET MODULES BICHROME**





## **BLUE MODULES BICHROME**





## **CREEN MODULES BICHROME**





## **RED MODULES BICHROME**





# **OLYMPICS TO PARALYMPIC CHANCE**

### OLYMPIC VERSION



### PARALYMPIC VERSION









### PARALYMPIC PICTOGRAM SWAPOVER OPTIONS.

Subject to the size of the lightbox used in spaces that are used for the olympics as well as the paralympics these options can be considered and will help if a paralympic  $\nu enue$  has more sports being hosted in the  $\nu enue\ compared$ to it's useduring the olympics. the specific modules are removable to enamble this interchangability. It also means more pictogram presence can be used in blocks and avoid the watage of reprints of graphics for