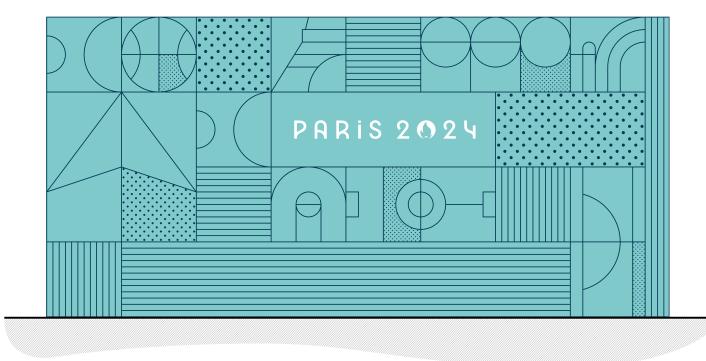

a wall with picto sports (On Location will specify that it will change according to the Paralympic events and sports / pictograms and logos must never be cut off by furniture, doors, etc.)































### **Green** venues











### Red venues













## **VIOLET ENVIRONEMNT FELT WALL**

Violet BIC venue felt wall colour options







Green BIC venue felt wall colour options







Red BIC venue felt wall colour options



### keyline needs to be the dark colur version of the chosen colour







### PHOTOCRAPHY - ON VIOLET BICHROME





## PHOTOCRAPHY - ON CREEN BICHROME



### PHOTOCRAPHY - ON RED BICHROME





































## **UIOLET MODULES BICHROME**





## **BLUE MODULES BICHROME**





## **CREEN MODULES BICHROME**





## **RED MODULES BICHROME**





# **OLYMPICS TO PARALYMPIC CHANCE**

### OLYMPIC VERSION



### PARALYMPIC VERSION









### PARALYMPIC PICTOGRAM SWAPOVER OPTIONS.

Subject to the size of the lightbox used in spaces that are used for the olympics as well as