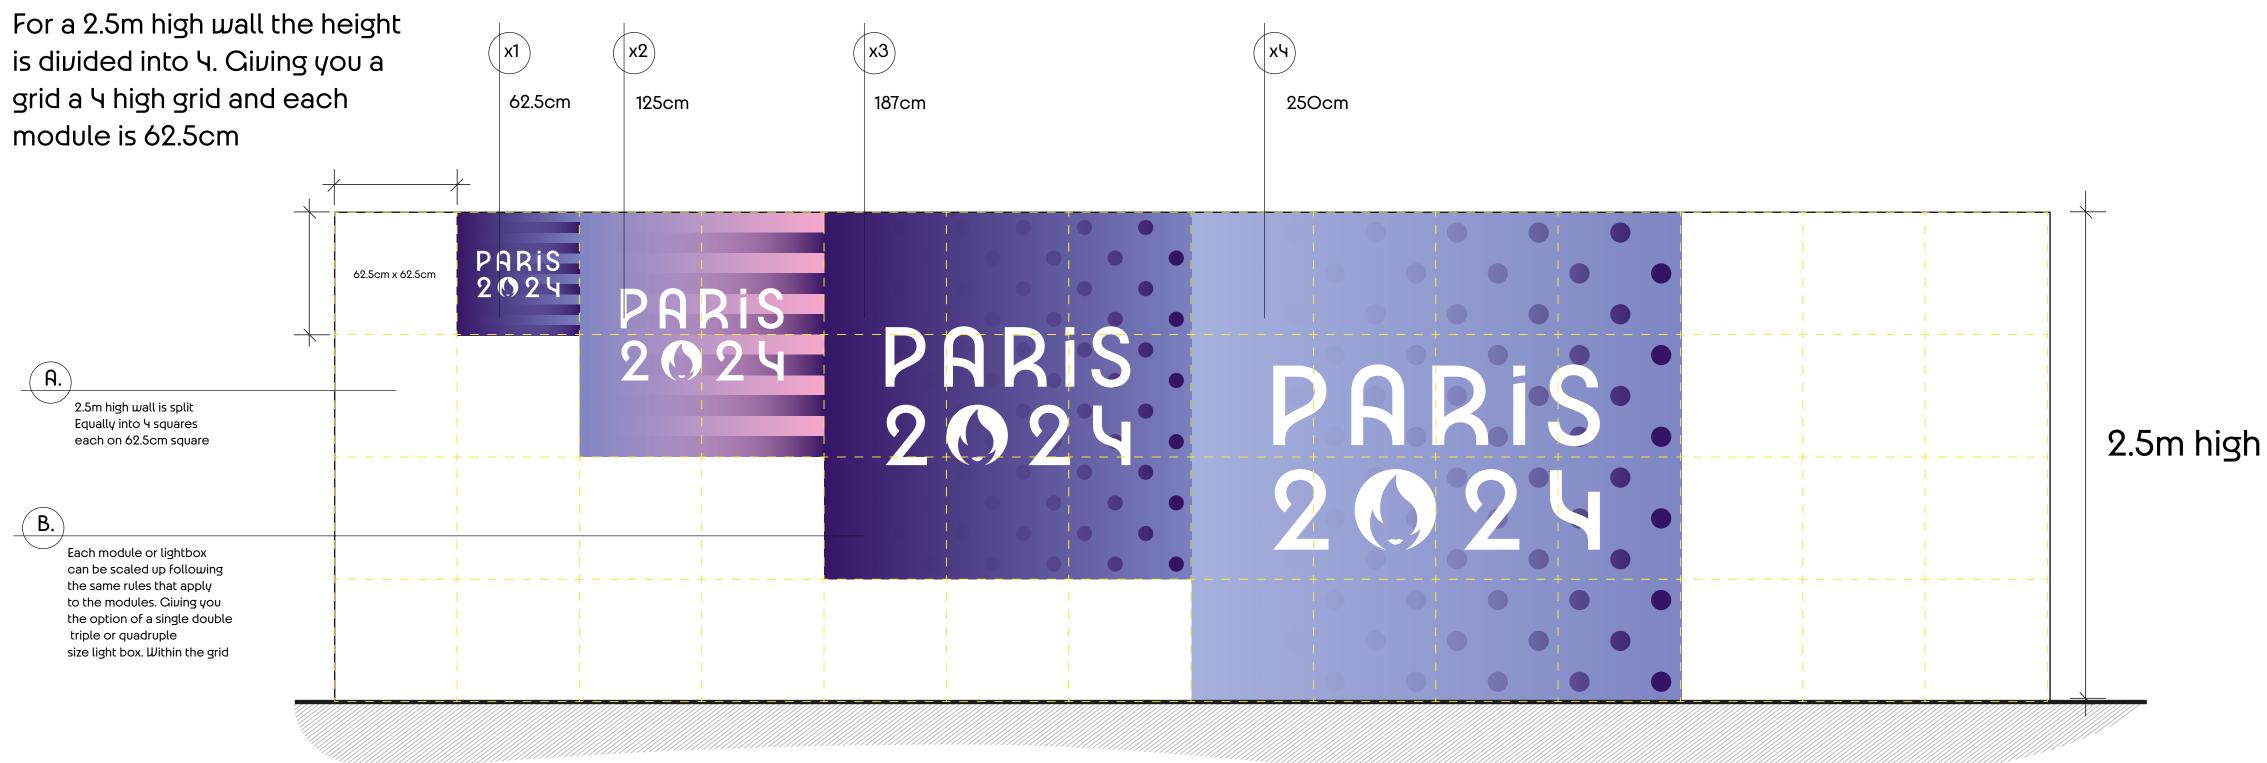

LYMPIC PICTOGRAM SWAPOVER OPTIONS.

Subject to the size of the lightbox used in spaces that are used for the olympics as well as the paralympics these options can be considered and will help if a paralympic  $\nu enue$  has more sports being hosted in the  $\nu enue\ compared$ to it's useduring the olympics. the specific modules are removable to enamble this interchangability. It also means more pictogram presence can be used in blocks and avoid the watage of reprints of graphics for veNues that swap over

# PICTOCRAMS - ON VIOLET BICHROME





# **MODUEL SCALE OPTIONS**



Blue BIC venue felt wall colour options

### keyline needs to be the dark colur version of the chosen colour keyline needs to be the dark colur version of the chosen colour





# PARIS 2024 SCALE OPTIONS - HORIZONTRI



# PARIS 2024 SCALE OPTIONS - HORIIZONTAL 2 MODULES