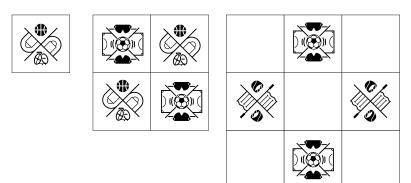

### PARALYMPIC PICTOGRAM SWAPOVER OPTIONS.

Subject to the size of the lightbox used in spaces that are used for the olympics as well as the paralympics these options can be considered and will help if a paralympic  $\nu enue$  has more sports being hosted in the  $\nu enue\ compared$ to it's useduring the olympics. the specific modules are removable to enamble this interchangability. It also means more pictogram presence can be used in blocks and avoid the watage of reprints of graphics for veNues that swap over