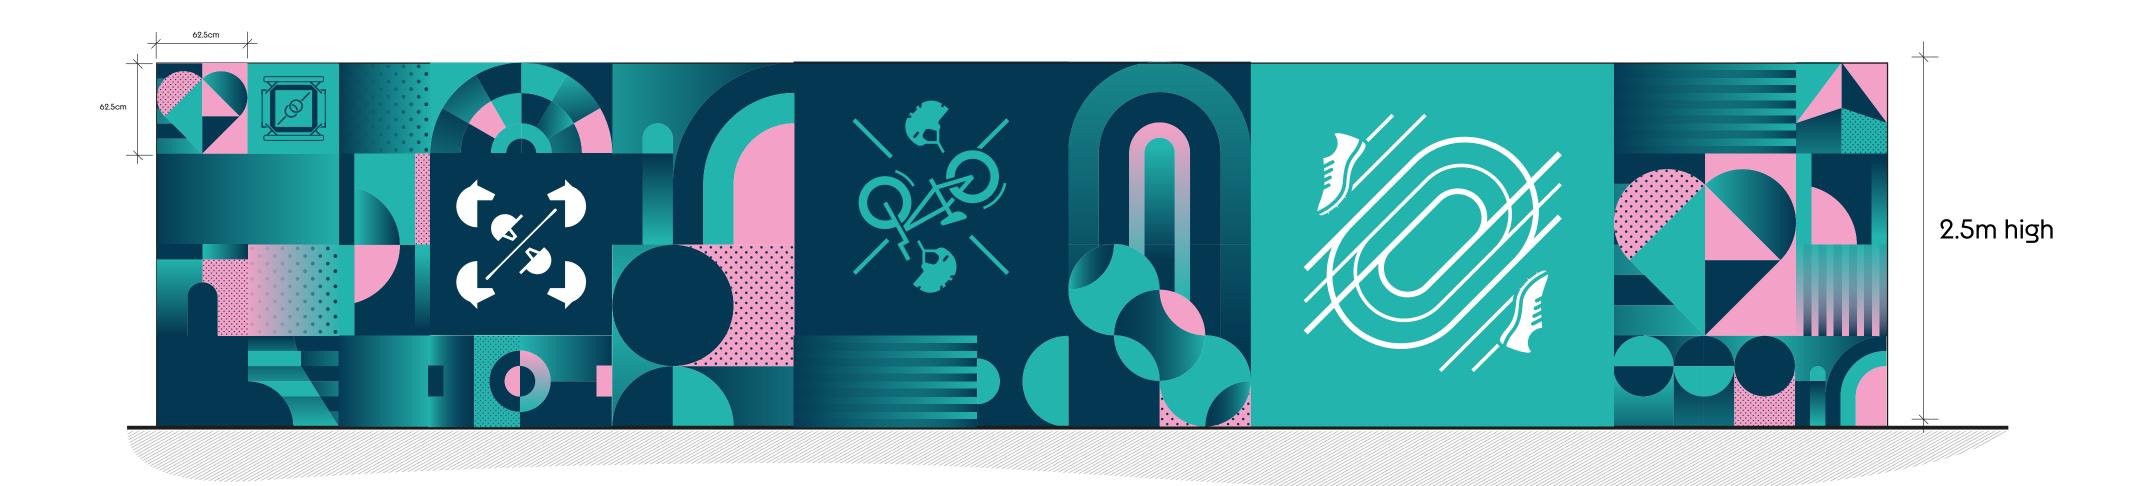

## **CREEN MODULES BICHROME**

# **MODUEL SCALE OPTIONS**

Blue BIC venue felt wall colour options